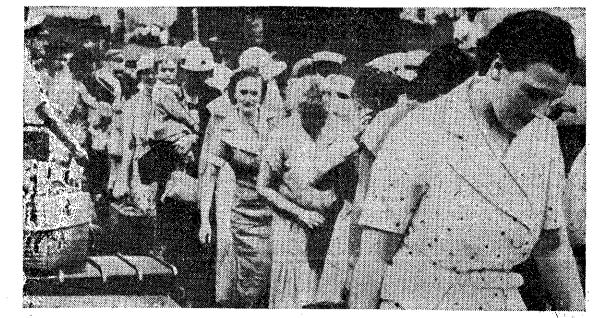

## Yanks Leave "While Leaving's Good"

112A.

Shanghai.-Americans are fleeing Shanghai as Sino-Japanese war terrors mount. This is a scene on Shanghai customs jetty as 350 American women and children were about to board a tender to take them to the liner President Jef von, Manila bound following evacuation orders.