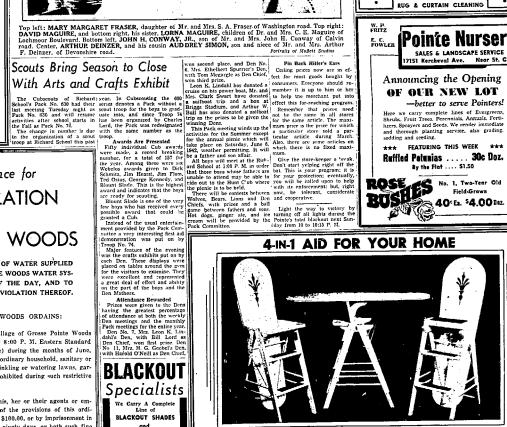

# Portrait Prophecy \* .

A Gallery of Children of Grosse Pointe — Potential Celebrities to whom may go a laurel wreath for distinction in the business and social world of the future . . . .

Top left: MARY MARGARET FRASER, daughter of Mr. and Mrs. S. A. Fraser of Washington road. Top right: DAVID MAGUIRE, and bottom right, his sister, LORNA MAGUIRE, children of Dr. and Mrs. C. E. Maguire of Lochmoor Boulevard. Bottom left, JOHN H, CONWAY, JR., son of Mr. and Mrs. And H. Canway of Calvin road. Center, ARTHUR DEINZER, and his cousin AUDDREY SIMON, son and nicee of Mr. and Mrs. Arther F. Deinzer, of Devonshire road.