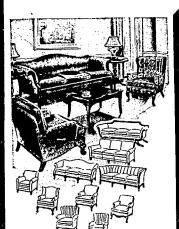

# VALUE SERVICE

Traditional American
Furniture Adapted to the
Modern Home

We Welcome
Those Who Seek
the Finest in
Home Furnishings

OF EVERY
OBJECT
DISPLAYED
ON THE
SIX FLOORS
OF OUR STORE

Hundreds of Tables, Chairs, Sofas, Lamps. Oil Paintings, Etchings, Prints and Mirrors

# For the Bedroom

- 4- SUITES OF QUAINT AMERICAN designs, solid cherry wood.
- 4- SUITES OF SATIN-WOOD, hand decorated, offered at astonishingly low prices.
- 2- FEDERAL SUITES OF GENUINE mahogany of unusual beauty.
- 2- QUAINT FRENCH PROVENCIAL design of genuine walnut (full size beds only).
- 3- SUITES OF HEPPLEWHITE genuine mahagany, beautifully trimmed with other rare woods (twin and full size beds).
- 2- SUITES OF SIMPLE GEORGIAN genuine mahogany (twin and full size beds).
- 5- SUITES OF ROCK MAPLE (twin and full size

B

R

D

For the Dining Room and Dinette we offer a choice selection of Mahogany, Walnut, Ancestral Oak and Modern.

Bring the measurements of your Dining Room and let us assist you in furnishing and decorating your room.