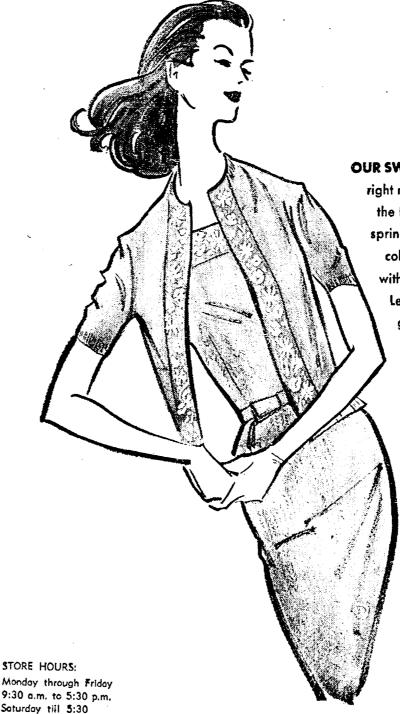

OUR SWEATER DRESSES seek the sun right now, returning soon to be

spring 1960. Here, two from our collection, of cotton tubtex with orlon cardigan sweaters. Left: Cornflower, blonde or green; white embroidery on neck and dyed-to-match sweater. 8 to 20 sizes. 29.95 Right: Taupe-beige, navywhite, cornflower-powder blue; appliqued medallion trim on the sweater. 8 to 18 sizes. 29.95