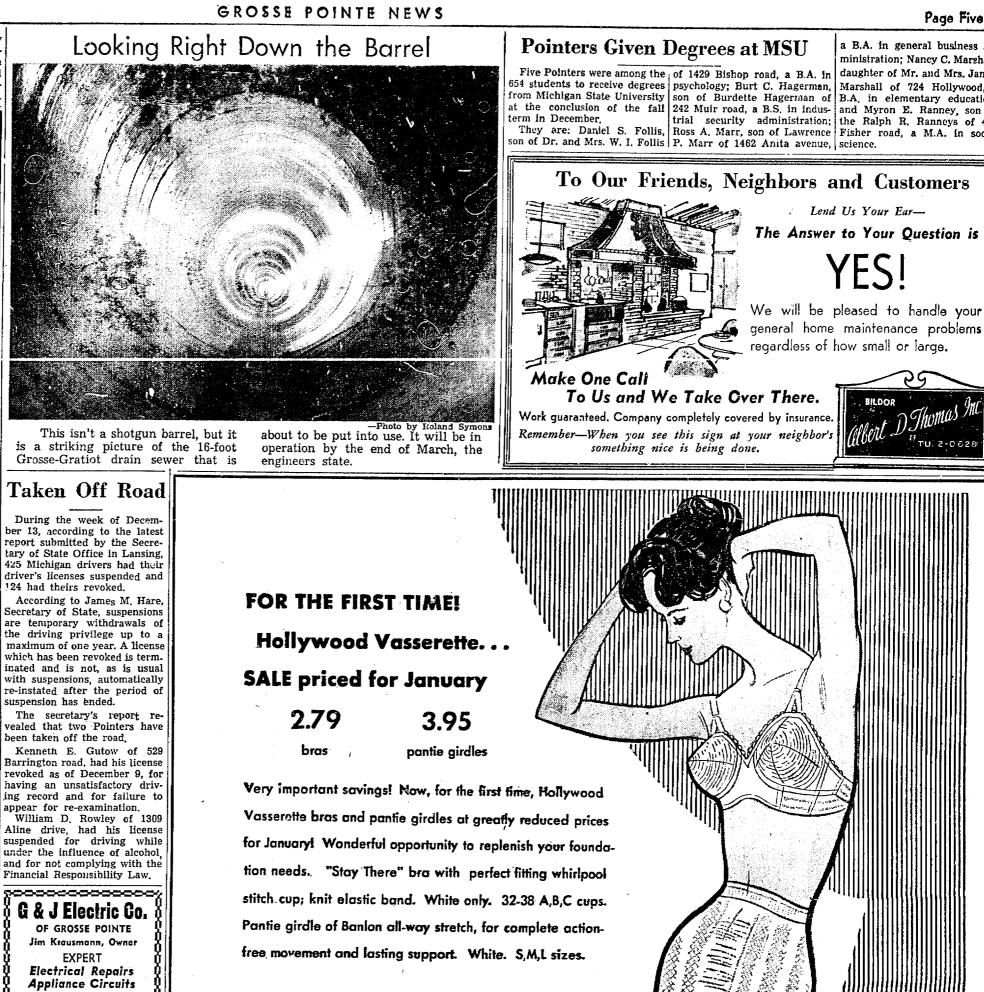

## **Big Grosse-Gratiot Drain** Now Nearing Completion The multi-million-dollar Black Marsh Drain will drain a

Grosse-Gratiot drain will be in major portion of the Woods and operation by the .nd of March, a part of the south end of Haraccording to Laurence H. Pate, per Woods; and the Milk River of Pate and Hirn, Inc., Woods Drain will drain a part of the Woods and St. Clair Shores, city engineers,