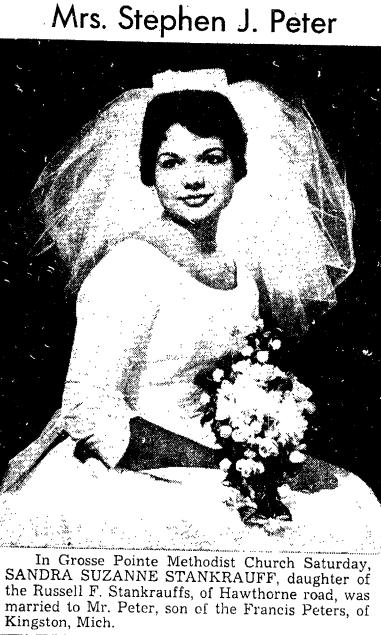

he bodice was fashioned with seed pearls and paillettes and long tapered sleeves. The bouffant skirt belled from a slender princess waistline and fell into a chapel train. Her veil of silk illusion was secured by a crown of seed pearls and paillettes and she carried a cascade of white rose buds.

Mrs. Robert Hatmaker, of Ferndale, the bride's sister, was matron of honor. She wore a peach silk organza sheath over champagne taffeta with an overskirt of the organza, and a matching hat. She carried a cascade of pom-poms and pink rose buds. The bridesmaids, Carol and Norma Haber, of Detroit, cousins of the bride, wore identical dresses of peach silk organza over peach taffeta and carried identical flowers. Cindy Gunther, niece of the bridegroom, and dressed identically to the honor attendant,



GROSSE POINTE NEWS

# Trio Presented At Garden Ball

Bliss Caulkins, Christine at a garden dance in the Edward B. Caulkins home in Beverly road.

transformed into a New Orleans The party will follow the ?--door art gallery, and a huge painting of the Mardi Gras city was hung in the living room.

Christine is the daughter of Mr. and Mrs. H. James Gram, of Moran road, and Theresa is the daughter of Ellwood H. Hill, of Beverly road. Bliss had been introduced earlier by her grandmother, Mrs. James Thayer McMillan at a tea for her friends.

All three debs carried bouquets of gardenias and ivy. Bliss wore a white ballgown embroidered with tiny white flowers and green leaves. Mrs. Caulkins was in pale blue chif-

Theresa's gown was of white peau de soie with an empire waistline edged in braid.