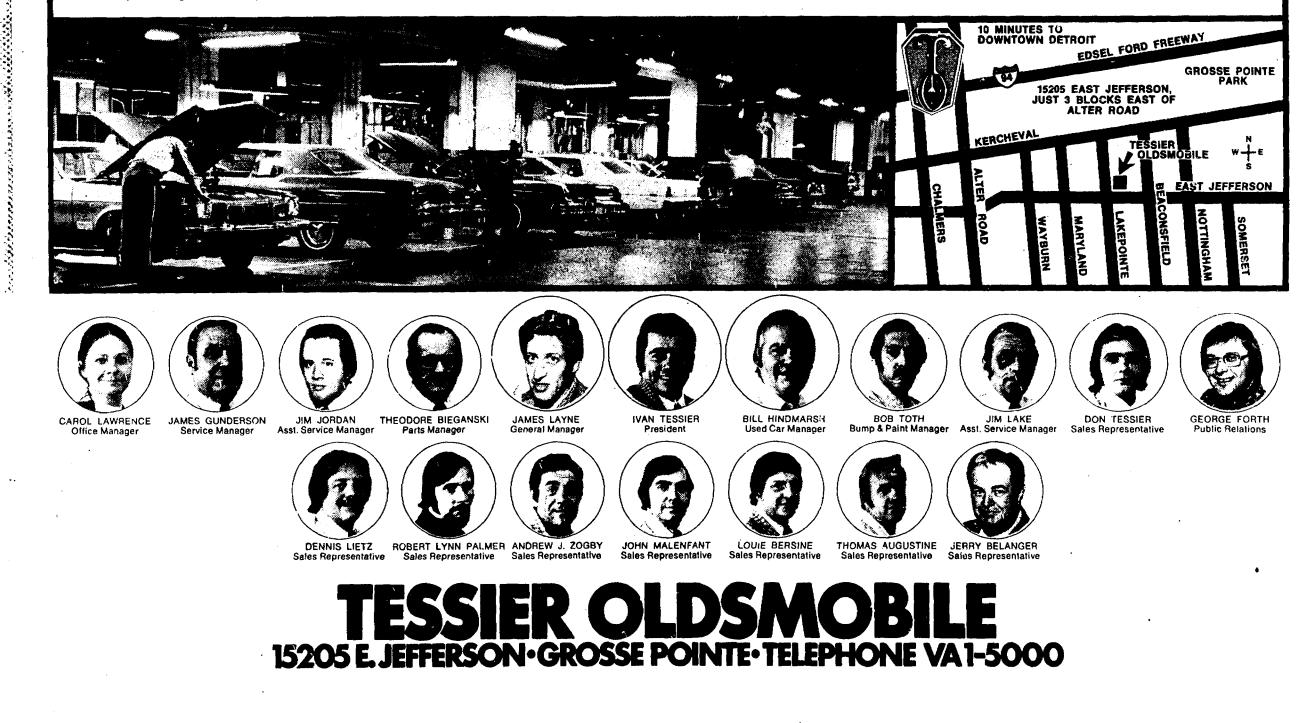

# Oldsmobile proudly announces Grosse Pointe's newest Olds dealer! TESSIER OLDSMOBILE

# GRAND OPENING CELEBRATION NOVEMBER 8,9 & 10. COME ON IN!

TESSIER OLDSMORTE

Our doors are open. And our whole staff is ready to serve you. We at Tessier Olds have a policy based on the Good Old-Fashioned "Golden Rule"—serving you as we would like to be served. So stop in during our Grand Opening Celebration,

November 8, 9 & 10. Look over our fine facilities—our spacious new-car display area. You'll find the new Oldsmobiles more beautiful than ever—from compact Omega to the elegant front-drive Toronado. Then visit our large and fully equipped service area, with 20 service stalls to keep your new Olds in excellent condition. And—for your convenience, we're open Mondays and Thursdays till 9:00 p.m.

We truly hope to bring you and the Grosse Pointe area better service than it has ever had before. Stop in and see us during our Grand Opening Celebration, November 8, 9 & 10!

بالجريح وجاجر والجبر ومرافح سروالا والمتواج معالي متراكم المعارك

All of us at Tessier Olds are ready and eager to add you to our growing circle of friends. You're always a step ahead when you deal with us.