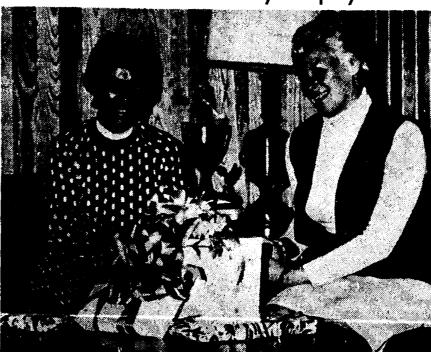

DR.

JOHN BURROWS, H. DAVIS, JR., (center), general sales chief of the Oncolcgy Section at Saint John Hospital and medical director of Extra-mural Activities, Michigan Cancer Foundation, was

among speakers at an Industrial Nurses Association Conference on Cancer cosponsored by the Michigan Cancer Foundation and the Wayne County Unit of the American Cancer Society Saturday, November 3, from 8:30 to 3 o'clock at the Mercy College Conference Center.

Mass.

Photo by Joe Mahoney chairman, and MRS. JAMES J. HOS-KING, general chairman. This year's Is a cuddly kangaroo on your Christmas list? MRS. LAURENCE KRAWCZAK, (left), holds the ma-ma-baby combination to be offered at Mart is being held for the first time at the Grosse Pointe War Memorial's Alger House. Date is Thursday, Nothe Holiday Mart sponsored by the Gift Shop Guild of the Women's Auxvember 15. Hours are 10 to 3 o'clock. iliary to Cottage Hospital. With Mrs. In addition to the toys shown in the Krawczak, Mart co-chairman, are two picture, handmade boutique items as key members of the Holiday Mart well as specially-purchased gifts and planning committee, MRS. GEORGE homemade gourmet foods will be featured.