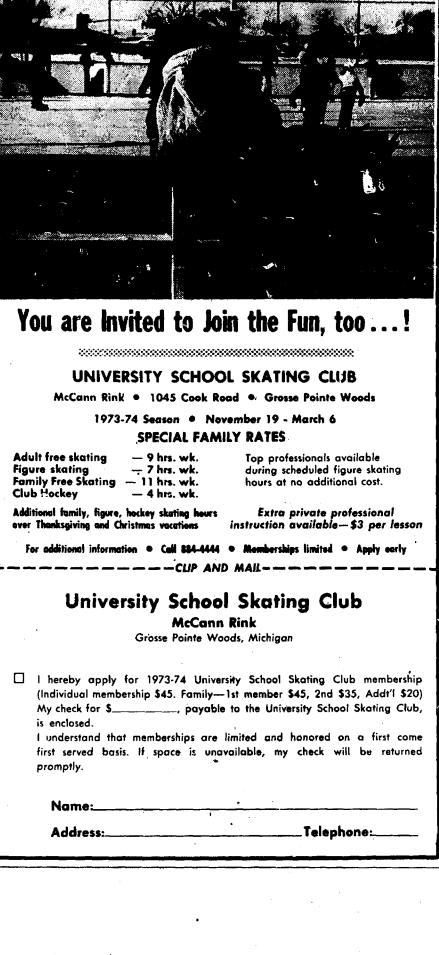

#### Woods Okays Skating Pact

The Woods Council unanimously approved an agreement with University Liggett School for use of the McCann ice skating rink for its citizens this winter. This is the minth year of such a program for Woods residents.

Under the terms and conditions of the agreement, Woods citizens will have exclusive use of the rink on 15 Wednesdays from 7:10 p.m. to 10 p.m. beginning November 28 and ending March 6, "as well as additional Wednesday nights made available as weather permits prior to November 28."

The school will collect \$1 for each session from each citizen, regardless of age, who uses the rink. The funds will be used by the school to defray the cost of the facility's operation. At the same time, the school will be responsible for the maintenance and staffing of the building and ice rink at each session.

For these privileges, the city will pay \$1,500 to the school for the season, at the rate of \$100 per Wednesday night session. An additional \$100 would be paid for each session before or after the minimum 15-week season, weather permitting.

The city will assume all public liability for any injury or damage to its residents who use the rink, according to the agreement. And the city will have an employe in attendance at each session who will check admission to the facility and restrict it to Woods residents.

Woods residents. Finally, the following understanding was reached between the city and Anthony B. Fruhauf, business manager, University Liggett: "If the University School Skating Club is unable to extend to the City of Grosse Pointe Woods use of the rink for the regularly agreed hours on any Wednesday within the minimum 15-week season, because of mechanical failure within the facilities, the City will not be held liable for the \$100 charge related to that evening.

When this proposed agreement came before the council at an earlier meeting, the solons requested further exploration of this matter regarding liability in case a Wednesday night session would be cancelled.