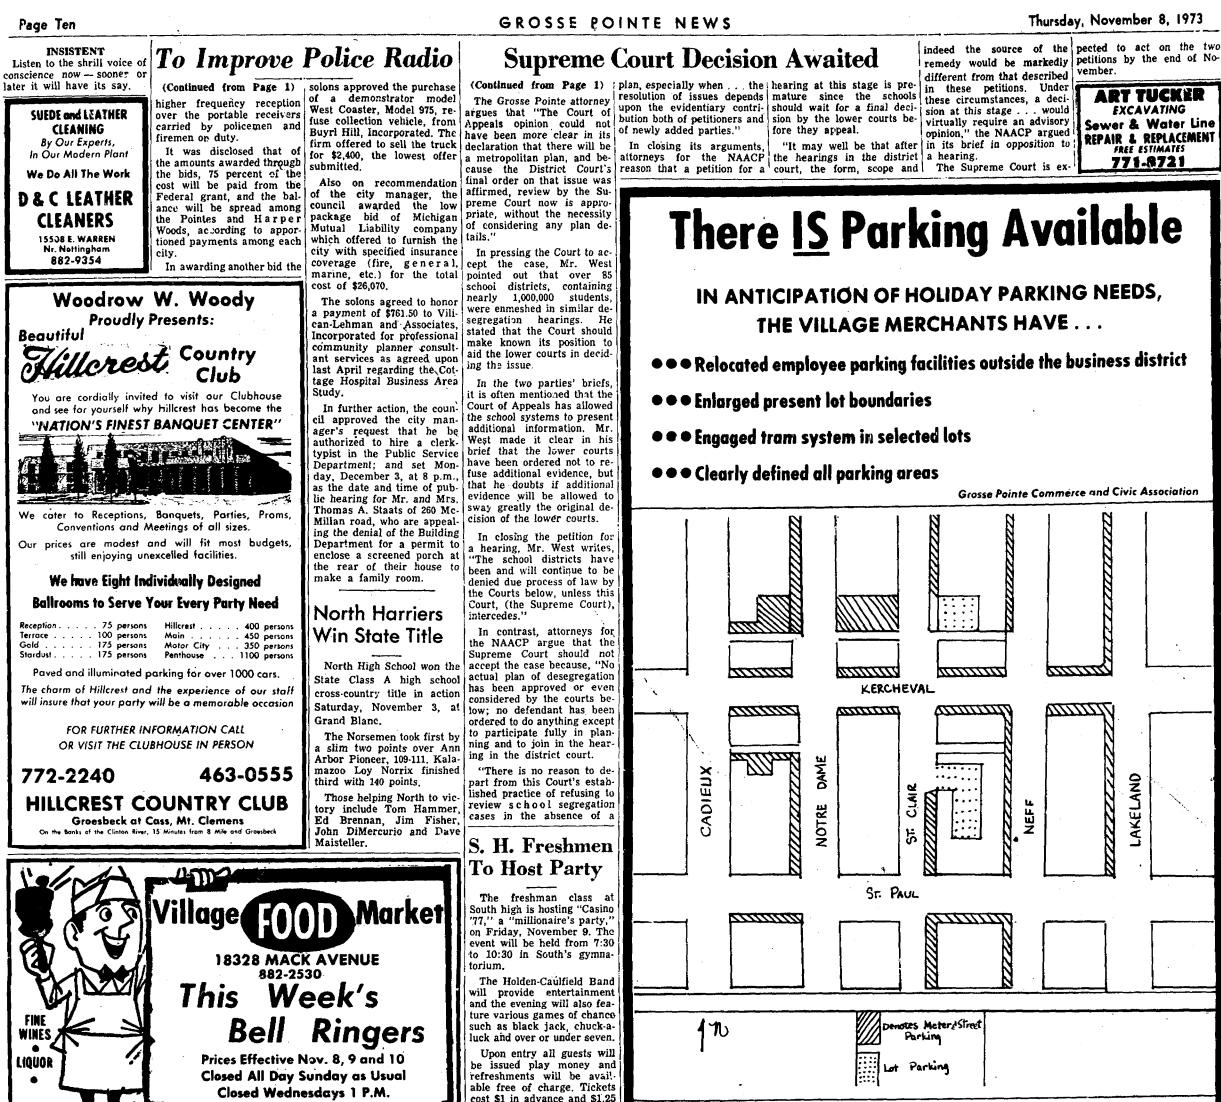

#### **Supreme Court Decision Awaited in School Case**

By Kathy Duff case to make a ruling on the legal issue of a Metropolitan It's now up to the U.S. Suplan for school desegregapreme Court whether or not tion. to hear the Detroit School

In the petition, an attorney for the Grosse Pointe School System, Douglas H. West, both the Grosse filed by quoted the Court of Appeals Pointe School System and recent decision to stress the the National Association for urgency of a Supreme Court hearing on the desegregation case. In its decision, the Court of Appeals ruled, "a plan for desegregation be-yond the boundaries of the

The petitions, each num-bering five pages of discus-Detroit School District is .... essential to a solution of this problem." Mr. West is a member of Hill, Lewis, Adams, Good-rich & Tait, the law firm which represents the Grosse The Pointe School System.

Å

(Continued on Page 10)

. A . .

But this year it was a dif- 2 p.m. ferent story. Pointe law en-forcement officials revealed "Devil's Nights," activity Michigan's top Class-A in this year was definitely on

the quiet side. In The Woods, for example, an estimated 39 reports were received by the Department of Public Safety on "Devil's Night." These included incidents of egg throwing, soaping windows, groups of kids and a few malicious destruction to property, (MDP), reports.

Break Up Groups What appears to be the worst MDP report occurred on Halloween Night when vandals cut a hole in a fence, shattered plexiglass in a storm door and broke two porch screens at a Brys drive residence.

"We were prepared man-power - wise," emphasized Public Safety Director Henry Marchand. "Any time groups began to form we were there (Continued on Page 8)

**Burglars Visit** son Home in Woods

A 30 caliber M-1 carbine and a large diamond dinner ring, reportedly a family heirloom, were missing after the burglary of a Lennon road residence sometime between 7:40 a.m. Monday, October 29, and 12:20 a.m. Tuesday, October 30, according to

Woods police. Besides the rifle and dinner ring, both of unknown value, the culprits took two 15round clips, 200 rounds of 30 caliber ammunition, and older model General Electric black and white portable TV. several rare coins from a jewelry box, a diamond broach, of unknown value, and \$60 in cash.

Police said entry was gained through the back porch and then into the home via a rear door. Pry marks were discovered on the frame glass was broken adjacent to extinguisher had been shatthe door knob.

Both schools will enter the game unbeaten and untied. withdraw from the election). powers. Each is a champion

In commenting upon the in its own right, South win court's decision, Mr. Chilin-girian said Judge Maher ning the title in its first venture in the Eastern Michigan ruled on the law but "de-League, North nailing down plored the situation since it its third Bi-County League does leave certain gaps.' crown in the past four years. Mr. Chilingirian had earlier Coach Russ Hepner's Blue told the NEWS that Mr. Cat-Devils fought back from a lin's decision was based on 6-0 halftime deficit to earn the law as it exists. In this the win at Port Huron on regard, Mr. Chilingirian stressed a "gap in the law" Barry Fielding's 14 and 55yard scoring runs in the third regarding State law not cov-

quarter. South's Mack Isley ering a Federal felony in this led the comeback victory efcase, but a State felony. He called Judge Maher's fort with 150 yards rushing decision a "good and potent one. I will commend him. It on 30 carries.

At Memorial Field, Gary was a tough decision to make." But Mr. Chilingirian Maier rambled 33 yards to score on North's first offensaid he was left with no sive play and went on 10 pick up 110 yards on 14 carremedy "for me as a candiries to lead the Norsemen to date because of the state of the law." their eighth straight win. North added fourth quarter

touchdowns on a one-yard run by John Puleo and a 10yard pass from the senior quarterback to Mark John-(Continued on Page 11)

A crowd upwards of 3,000 is expected for next Saturday's showdown battle. North will be seeking its first unbeaten season on the gridiron; South its first clean slate since laying claim to the mythical State title in 1959