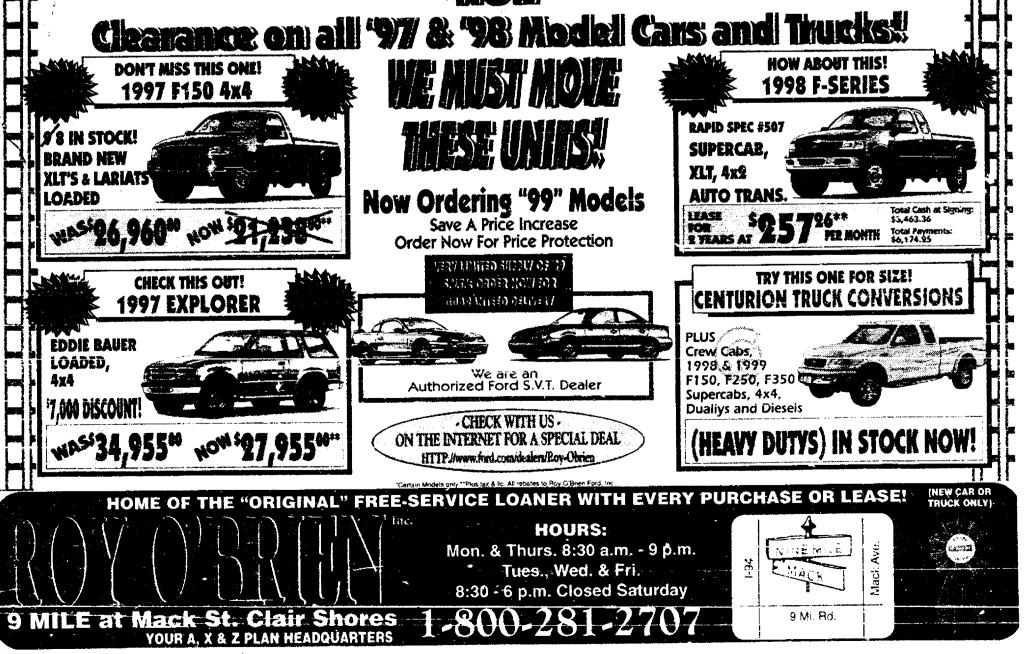

thousands of visitors - rare because the biggest proout onto the paved streets and duction year for Glide was 1908, when 200 were assembled

The company was started by J.B. Bartholomew, who also motorized peanut roasters and popcorn DODDETS.

For the 19th consecutive year, Grosse Pointe's Manaty Bufalini narrated the parade of old cars again, along with Randy Mason. Bufalini also displayed his award-winning '23 Brockway fire engine with body by American LaFrance.





350 V-8. for it?" Sold it to a guy from Michigan," he said, "Brian

attorney, also owns a '39 Ford

Oldsmobile formal sedan, one wooded and one an open which its owners, Robert field, with an entry fee of \$220 Evans and Beverly Wolkow, of and \$145 respectively.

Woodward Dream Cruise is the and seller, with no participa-



4

.

| "We don't think fun                                                                                                                                                                                                                                                                                                                                                                                                                                                                           | erals should                                                                                                                                                                                           |
|------------------------------------------------------------------------------------------------------------