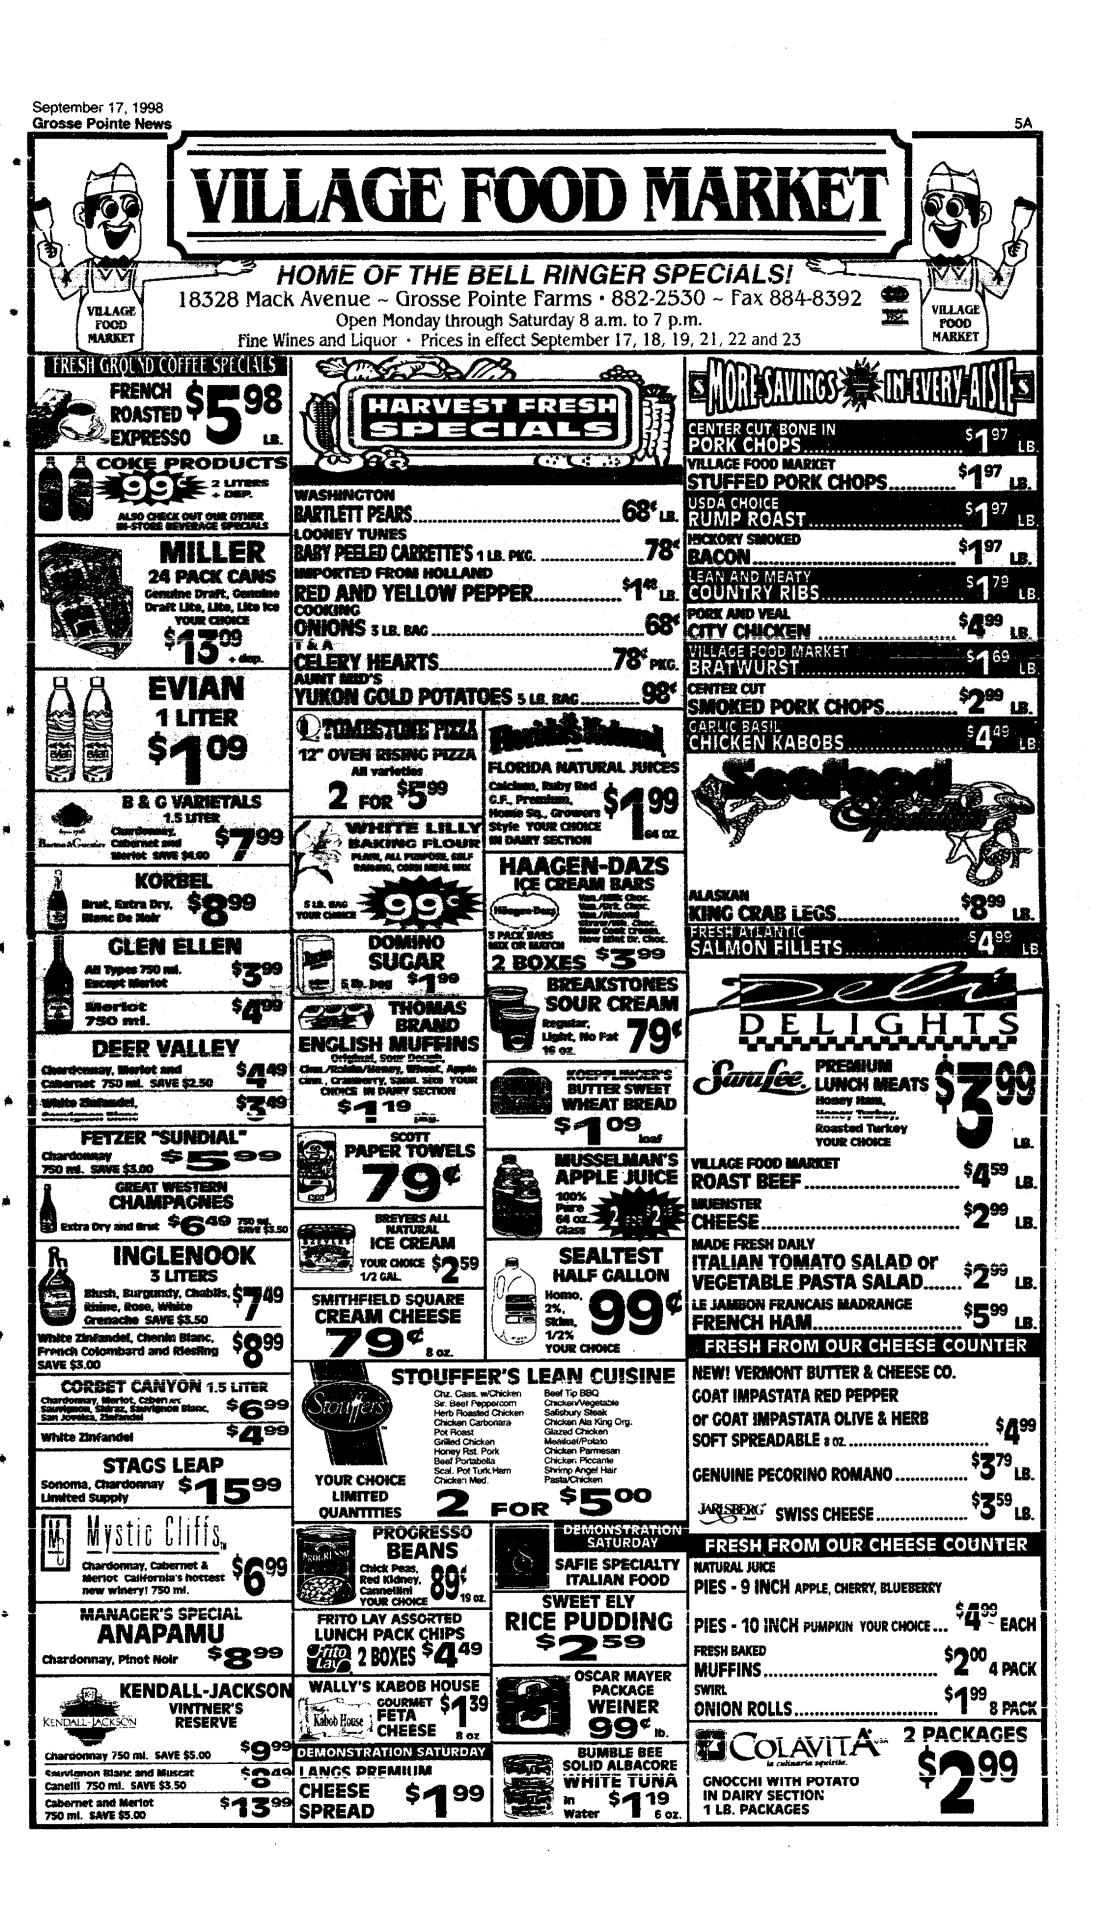

### WEEK AHEAD

### Friday, Sept. 18

Grosse Pointe North and Grocse Pointe South varsity boys soccer team meet at p.m. at North's soccer field.

University Liggett School's football team hosts Lutheran MOTH ID & MELTO CONTETENC game. Kickoff is 4:15.

### Saturday, Sept. 19

The Grosse Pointe Sunrise Rotary Run begins at 8:30 a.m. in the Grosse Pointe Farms Pier Park, 350 Lakeshare. The 5-kilometer run raises money for the Summine Rotary Poundation's community projects. The entrance fee is \$20. Per information, call (810) 774-7600.

The first day of the Junior League of Detroit's Show Source begins at 11 a.m. The bease is open Saturday brease Tuesday, 11 a.m. -4 p.m. and on Wednesdays, from 11 n.m. - 8 p.m. Tickets are \$15 Precede Longit the Longues

Corneratone Schools Partnership preject. Call (313) 881-0040.

### Monday, Sept. 21

The City of Grosse Pointe macil meets at 7:30 p.m. in the city hall, 17147 Manmee. Among the topics of dicussion will be the progress of municipal upgrades in the

Photo by Brad Lindberg

Officers Ciris Jones and Scott Taylor of the G op Pointe Fark department of p lic safety vest smalle and heat through a hele cut in the City of Grosse Pointe. The officers efforts' helped exti three alarm fire on Monday, Sept. 14.

### firefighters subdue blaze

By Brad Lindberg will Writer Firefighters

Pie eating

contest

cream pic.

a limbo contest.

×

to extinguish a three alarm fire trucks, numerous squad cars in the City of Grosse Pointe and more than 20 officers earlier this week. The fire started in a second injuries. floor bedroom of a two story Officers

ace masks n the 500 block o reathing t

Although firefighters were that reduced visibility to zero told that mende were transed as they attenuated to crawluna. Park an avaat some much will mobably weit until next overcame in the house, there was no one stairway to the second floor. going for the next week as Park spring. These streets include intense heat and dense smoke home when the first of four fire The home's thick plaster construction retained the fire's least, turning the upstairs into arrived. There were no a hot, gritty oven.

### Chase starts in Park, ends in Macomb

By Jim Stickford Staff Writer

What started out as a simple shots being fired by police.

The incident beg in at about 8 p.m. on Friday, Sept. 11, attempted to grab the suspect. when a Park public safety The officers had to jump out over

This did not take with the away from Park patrol cars.

heading into Detroit. By then Sterling Heights. patrol units from both the made several turns onto in the pursuit.

Detroit side streets before getting onto Kelly, near Eastland. It was in this area that the traffic stop for Grosse Pointe truck rammed a Park patrol Park public safety officers car. The suspect lost control of ended up as a high speed chase the pickup and it went onto a involving several different lawn. But the driver was not police jurisdictions, with gun-finished and immediately backed up off the lawn onto Kelly while officers on foot

The officers had to jump out patrol car spotted a pickup of the way and it was then that truck hauling a trailer contain- they fired shots into the truck's ing landscaping equipment. tires. This apparently had no The officer noticed that the effect and the chase continued truck's lights weren't on and on Kelly. By now Macomb attempted to pull the vehicle County police authorities were involved in the chase

Police lost sight of the truck driver who immediately tried in the area of Harper and I-94. to drive away from the Park Police later found out that the officer. The truck was heading driver detached the trailer and east on Mack and turned south drove off in the truck. A followup investigation revealed that The chase began. The truck the truck and trailer were hit a Park police car before stolen earlier that day in

State Police and Detroit police several good leads as to the were called to the scene and identity of the driver. Two Park joined in the pursuit. The truck officers suffered minor injuries

### **Kercheval in Park** to undergo repaving

### By Jim Stickford Staff Writer

Kercheval in Grosse Pointe the construction season, we crews repave and repair the busy street.

City manager Dale Krajniak said that construction should Jefferson." "Ventilation crews popped an last until about Sept. 25. The equipped with upstairs window at the west street, which consists of two now to make repairs because of

"There are some more streets we would like to work on," he Drivers who regularly use said. "But given the lateness of

> portions of Barrington and St. Paul, from Bedford to Balfour. Also, several alleys south of

Park officials waited until side of the house and set up wide lanes, will not be closed the sewer separation project.

Park police believe they have

Thage

The Grosse Pointe Woods city council meets at 7:30 p.m. in Woods city hall, 15115 Mack Plaza.

The Grosse Pointe North Varsity boys socrer meets Port Huron Big Reds under the lights at North field beginning at 7 p.m.

### **INSIDE**

| Opinion 6A        |   |
|-------------------|---|
| Autos             | ĺ |
| Schools 15A       |   |
| Seniors 13A       |   |
| Business 18A      |   |
| Obituaries IIA    |   |
| Entertainment7B   |   |
| Sports IC         |   |
| Classified ads 6C |   |

Fisher during the early after- and protective fire suits con- positive pressure fans in front during repairs, he said. Traffic With so many streets being dug noon of Monday, Sept. 14. A fronted 1,200-degree tempera- which allowed us to cool down will be shifted from one side to up, said Krajniak, it made no neighbor reported the fire. tures and dense black smoke

See FIRE, page 2A

the other as repairs progress. There are two reasons we the project was completed.

are repairing Kercheval between Cadieux and Balfour." the condition of the street. The traffic on the street. This is one chance to settle." of the busiest streets in the important."

several other streets during following up with some road the next couple of weeks, work. Krajniak said. Those being repaired include the 800 and because the street is so bad 900 blocks of Westchester, the that if we waited, the costs of 800, 900, 1200 and 1300 blocks the repairs would significantly of Bedford.

sense to start repairs before

"Take Kercheval." he said. "The sewer separation work Krajniak said. "The first was was done last year and the repairs were made this year. second reason is the amount of We waited to give the street a

But there are always excepcity. Keeping it in shape is tiors. The sewer separation work on Eedford was only com-The city is also working on pleted this year and the city is

> "We're working on Bedford increase," Krajniak said.

Home: Grosse Pointe Farme

Age: 33

Family: Wife, Monica; their first child is due soon

Occupation: Detroit Tigers Public Relations Director

Quote: "People ask me if I want to work for the Red Wings and I say, 'No,' because baseball is my dream job."

See story, page 4A

**Tyler Barnes** 

Ŷ

### LDFFORMES82-0294 \* DISPUAL ADVERTISING \$82,3500 · CLASSH414D: 882-6900 · CIRCULATION: 343-3577 · PRODUCTION: 852-6090

3

milked a cow, rode a horse belonging to the Detroit mounied police, and won second place in

Jo Jo Krueger, 7, of Grosse Pointe Shores received honorable mention for her pie-cating abilities at the 150th Michigan State Fair. The second grade student at Our Lady Star of the Sea said she would have preferred chocolate Krueger had a busy day at the fair. She

### 50 years ago this week

2A

### Public invited to Parcells school

The newly opened Parcells school, located at Vernier Road and Mack Avenue, will be open on Sunday, Sept. 19, from 2 to 4:30 p.m., when the school and residents of all of the Gross e Pointes will inspect this new building. Members of the denis of all of the through Pointes will inspect this new pursuing, plempers of the staff and pupil guides will be present to assist in the showing. No program of ded-ication is planned for this time since this unit is only a part of the proposed Charles A. Parcells junior high school, which when completed, will have an official dedication. (Picture by Fred Runnells. From the Sept. 16, 1948 Grosse Pointe

### New rescue technique

Grosse Pointe Park public sufety officer Jeff Longo demonstrators the city's new "ResQ Disc," to "save" Windmill Pointe Park employee And! Gerge. The device is meant to thrown like a Frisber past a drowning victim. A line is attached and the victim grains the line. The disc is lighter and easier to throw them a standard life-saver. Those who wish to learn more can call (813) 906-0146.

### <u>yesterday's headlines</u>

ing period in order to present

data to a state mediator.

week

50 years ago this week To help solve the growing parking problem near the Hill business district, the Farms city council will propose establishing a parking lot on property currently used by Richard school. In return, the city will close a

portion of McMillan from Ridge to a point just west of the new St. James Lutheran Church. E Representatives from the Committee recommended the amage Printee attended

three day meeting called by library on the southwest corner the governments of the United of the Brownell Middle School States and Canada. property. At the international Joint

Commission on the Pollution of said no to drug counseling for Border Waters, the necessity of youth outpatients at the cooperation between the two Children's home of Detroit. countries was stressed.

Representatives of three for Grouse Pointe Park who has churches that plan to erect been acting city manager since buildings in Grosse Pointe the end of March, was Farms objected to a proposed ordinance requiring that church buildings have a side yard at 40 feet wide and a rear yard at least 60 feet deep. Speaking on behalf of Grosse Pointe Methodist Church, Grosse Pointe

Congregational Church and St. Pani's Lutheran Church. the representatives didn't object to another provision of the ordinance requiring one off-street parking space for svery five seets in the build-DE'S MAIN TOOR

### 25 years ago this Week

Attorneys petitioned the phome Court to settle the between Groupe Puncte an Determine positive exchanges The positive actual five every to rectance a lower positive polition that oversame Determine schemes were segregated, and because Detroit scheds were printerly black, busing between Detroits and suburbs was the only way to fix Debroit's problem. If The Grouns Points board of Education has not mached a Construct softlement with the Grouns Points Education Association.

"When the officers have caught their breath, they'll

come back in and hose down.

Because of the stalemate, approved for the vacant posithe board asked for a fact find-

> Five years ago this week

September 17, 1998

Grosse Pointe News

10 years ago this Two men from Grosse Pointe Perk died while trying to out run Farms police.

The men, a 22-year-old studying ways to improve motorcycle driver and his 20-Grosse Pointe public libraries, year-old passenger, hit a tree while traveling approximately 100 mph after police had harked of the chase.

Police had tried to pull the driver over for speeding on Mack near East Warren at

Having convinced residents of the appropriateness of Friday night football, Grosse Pointe South High School pre-# Dale Krajniak, comptroller pared to host Romeo in its first night game.

-Brad Lindberg

### BETH TEPHILATH MOSES SYNAGOGUE 146 Sourse Avenue MT. CLEMENS, MICHIGAN (THE ONLY SYNAGOGUE IN MACOMB COUNTY) SCHEDULE FOR HIGH HOLY DAY SERVICES

Fire

A STATE OF A

ġ

From page 1A the house and more quickly der truck that Park PSOs away to the safety of a neighsearch for the reported vic- Chris Jones and Scott Taylor bor's house. Officers also found tims," said Al Fincham, chief of used to climb on the roof and the homeowner's two cats, public safety in the City of cut a hole to vent heat and scared but unharmed, one hid-Grouse Points

A team of officers sprayed water at the flames while oth- officers had to kick in a door ers crept under the smoke "in that was locked and chained total blackoul conditions" to from the inside. A chunk of the search for the reported victims, doorframe was tarn away as said Fincham.

Outside the east side of the room was empty. Officers hcuse, City PSO Lisa searched from room to room, Monticriolo knocked down overturning mattresses and

responded with a book and lad- that the frightened pet had run

While searching the house, the door flew open, but the room.

ing in the bacement, the other in the garden. A preliminary investigation by the City's fire investigator. water and see fire's source in an upstairs bad- above

Photo by Jim Still

the hot spots and throw some of this debris out the window," said Finthem, wearing a soutsteined business suit while standing in a pool of darkened Sgt. Ronald Wieczorek, put the that had fallen from the attic

firefighters, t overturning mattresses and way beckward from the point as the fire moved into a halfflames with a fire hose and looking under beds and other of least damage to where the way. The bottom half of the furniture where children often most intense burning took door was charred, but otherhide during fires, said place," he said "That took me wise swung freely like the Fincham. to the bedroom near the floor." lower half of a Dutch door. After the flames were out,

E After seven months of the Library Building Advisory construction of a new main

I The Woods city council about 2:30 a.m.

made sure the fire didn't jump to the home next door," she said.

Upon arriving at the fire, Lt. Richard Lanski of the City, commanding the initial run, saw heavy smoke billowing hung from a gate in the back A soggy notebook still smolfrom the brick structure and yard. Officers learned later dered on a burned dresser. immediately called a second alarm. Farms officers, including chief of public safety Robert Ferber, arrived on the scene.

Because the officers faced intense heat that withered their strength and air eserves, Lanski wanted extra nanpower. He called a third alarm, to which the Park

WANTE **Dead** or Alive

f you're considering "rusning in" our ured car. truck or bost, plasse onaie ir to Volunieers of

Donating is simple, fast and easy. Your gift qualifies as a tax deductib Volunteers of America serves southeast Michigan's needy. The REWARD is knowing your vehicles unds help care for needy families mothers with children and disadvantaged elderly.

FREE Towing Available Call (800) 552-1515 (248) 373-9000 Vill Volunteers

of America Since 1896

Outside, while firefighters manned hoses and replaced the stench of fire hung in the

3

By late afternoon, a fire depleted air tanks, a dog leash steamy air within the bedroom. repair company had patched

the roof and was cleaning the site.