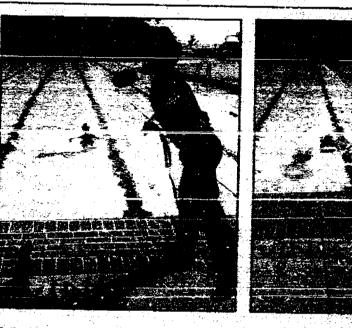

### New rescue technique

Grosse Pointe Park public sufety officer Jeff Longo demonstrators the city's new "ResQ Disc," to "save" Windmill Pointe Park employee And! Gerge. The device is meant to thrown like a Frisber past a drowning victim. A line is attached and the victim grains the line. The disc is lighter and easier to throw them a standard life-saver. Those who wish to learn more can call (813) 906-0146.