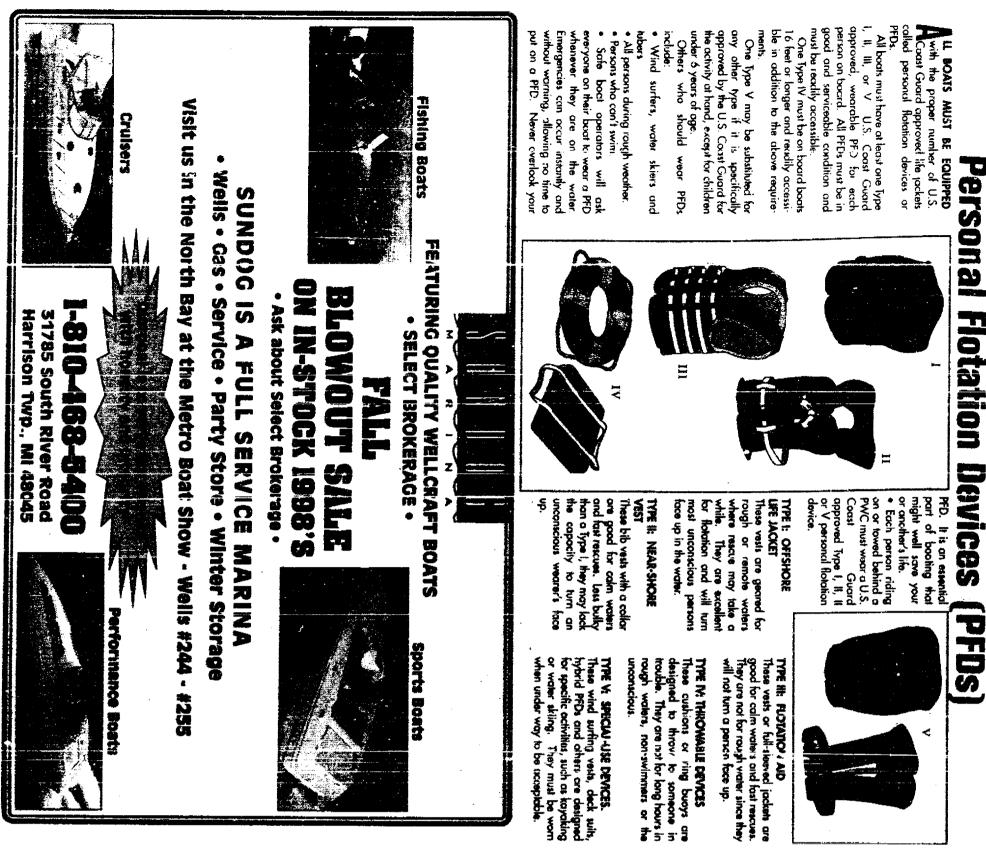

.

Nuns

These triangular shaped buoys are always marked with red markings and even numbers and they direct boat operators to the right.

Cons

These cylindrical buoys are always marked with green markings and odd numbers and they direct boat operators to the left.

# Daymark

These signs can be marked with any of the Lateral System colors and numbers. They are posted on permanent struc-tures such as posts in the water.

P.O. Box R06053 St. Ciair Shores, MI 48080

The Boat Club, Inc.

9 1/2 & Jefferson

810-779-2888

MERCAN SALING ASSS/CUTION Certified Facility

1. Back: Seatmanship, 2. Boot Handling - Sall and Power 3. Dockeng, 9. Local Navigation 5. Rules of the Road 8. Satety Environt and Safety. After 7. Radio Princedures and MDRE

Stip B-1 at Jefferson Beach Marina

Office Location:





Visit Us on the world wide web at WWW F-K-ACENCY COM

888-417-BOAT

ŧ,

September 17, 1998 • Grosse Pointe News/The Connection Fall Boat Show

Page 10

nection • Fall Boat Show **Boat** and

# u Have?



engine turns a drive shaft that runs through the bottom of the hull and is attached to a propeller at the other end. STERN DRIVES

operator.

Also known as inboard/outboards
 (1/O) because they combine features found on both inboard and

inbcard and and and and and anbcard anglites.
Motor is mo med inside the boat in front of the tra som.
Steering is controlled by a drive unit that swivels like an outboard. Engine type: four-cycle, marinized, automotive engine. The angline truns through the transom and is attached to a propeller at the other end.

If the wirkd or current is holding the