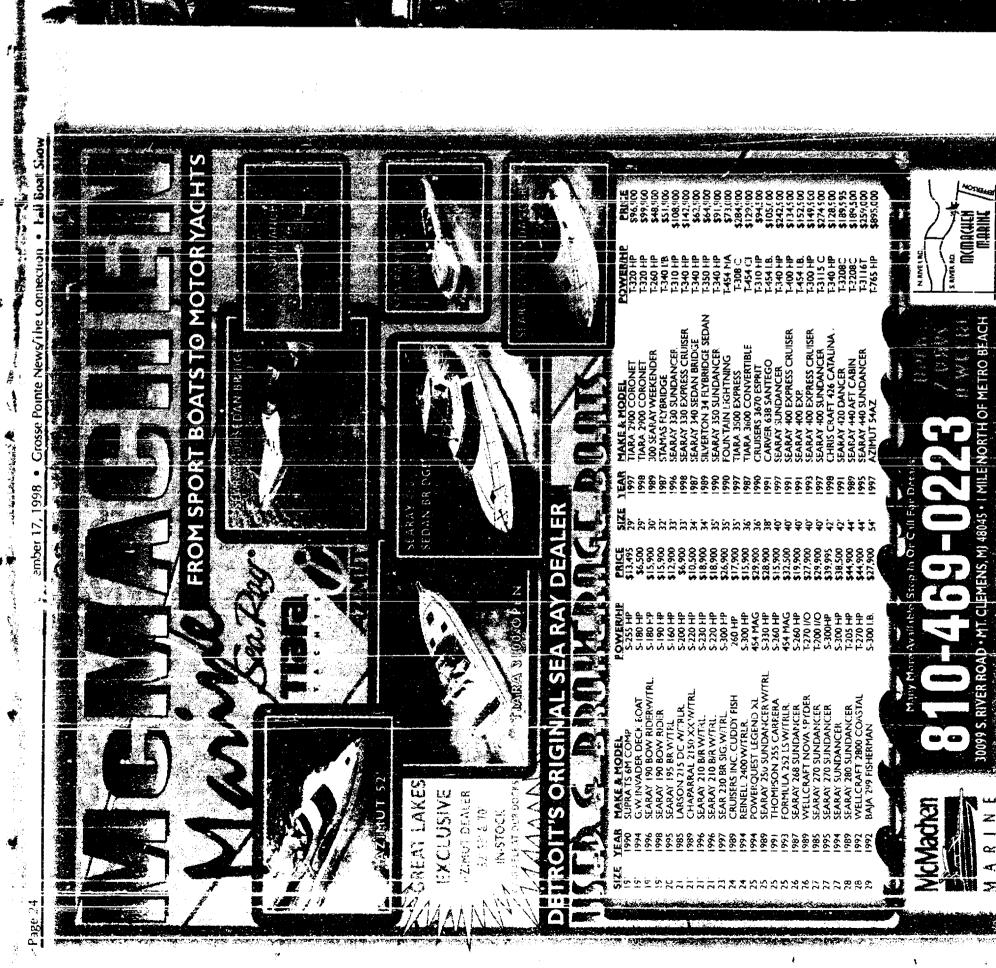

All redone bungakw with first for law of y room. In the pust six weeks, this home has been completely redone to bring up to the 90's standards, country furthen with new cabinets, parquet floor, all new currecting, move in condition

I

4 inbelievable! This 589 989 EA! 1990/07. And the function of the fuscing the fuscing the rest of the fuscing the rest with 280 error. Window air conditioner stay, hardwood floors under error. Shower in has seemed, car garage with 0 opener with 220 circuits, gan grull, new entry and storm doors, irreshy painted. A must see bone. One year home warranty.





÷.

ž

<u>1</u> ۰

り

÷

and the second s

¥

the second

4

Boalt Show

**\$**} -

> 88 Sames as more as a more as PRI \$ 1 Q. άc N. RIVE LIND. T-3208C T-3208C T-3116T T-3116T T-765 HP 10





ŵ







Fall Boat Show • Grosse Pointe News/The Connection •

Metro ter ter 5 **Boat Show starts September** September 17, 1998 Fall

**Clemens, Nichow USA's Fall Boat Show** copens Saturdary, September 19 at Metho: Beach Methopark in Mi. Clemens, Michigan. The nine-day show bagar 28 years ago with an idea and little else. Today it is one of the largest boat shows in the country, with more than 1,100 new boats of with more than 2,100 new boats of all sizes and kinds and 200 used all sizes and kii boats on display.

Typically, several throusand boats will be sold with a value of upward of \$50 million. Approximately 80,000 boaters will

Ð.

\*\*\*\*\* "Sailtoats seem to be making

# a comeback this year."

-- Jim Dixon Show Masager

in the tents scattered about the show

\*\*\*\*\*\*