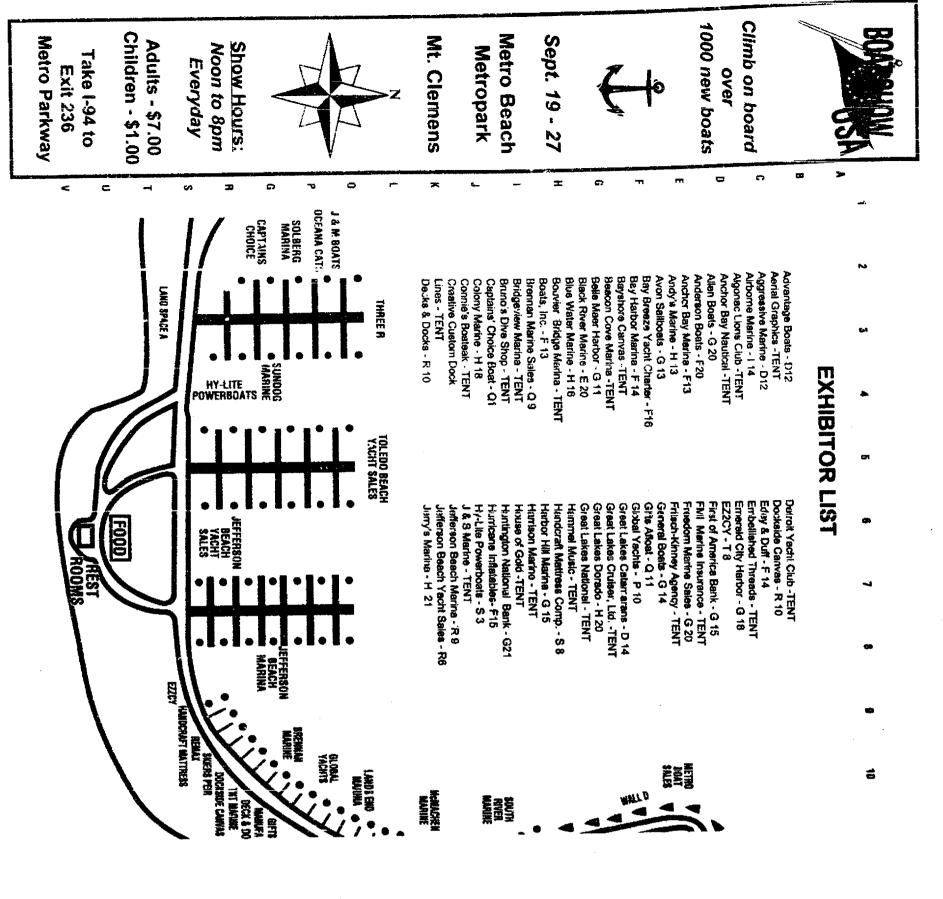

energy and increases loss of Don't thrash about or move any more than necessary. Excess motion budy heat.

(Heat Escape Lessening Posture) position, which protects the body's three major areas of heat loss (grain, head, rib cage). Always wear a PFD. It allows you to to draw your knees to your chest and your arms to your sides in the HEiP helps insulate your body. It allows you float without excessive movement.

# PAYING TOO MUCH FOR YOUR **BOAT' INSURANCE?**

We are one of the nation's largest Marine Insurance Agencies representing over 27 companies nationwide.

We can show you how to SAVE MONEY as well as provide the most comprehensive coverage available!

"Our only business is Marine Insurance"

MORLDWIG

7

1500 Kendale Blvd. Suite 205

E. Lansing, MI 48823

MARINE

UNDERWRITERS IN







1

.



LIHOUGH A PWIC IS CONSIDERED a Class A boat and comes under only other bisat, there are specific con-siderations for the FWC operator:

STEERING J. PWC • Most PWCs have a steering nozzle at the back of the unit. The nozzle is controlled by a handlebar or steering wheel that directs the stream of water from right to left. When the steering nozzle is turned right. The force of the water stream leaving the nozzle then pushes the back of the boat to the left, which causes the PWC to turn right.

The most important thing to remember about seering most PWCs is that you must always have power to the impellar in order to maintain control. If you allow the engine to return to idle or shut-off during operation you lose all steering control. The PWC will continue in the direction it was h