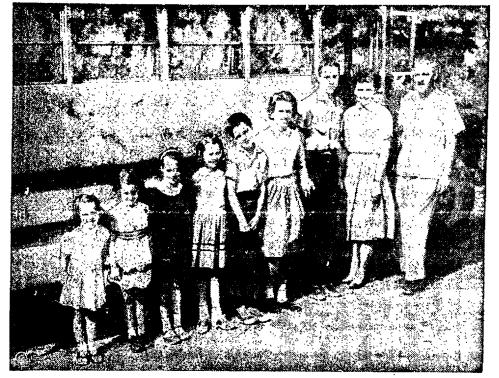

## Halloween Party Plans

(Continued from Page 1), loween night. Represent Students

Student representatives present at this year's meeting were: Kathleen Hammel and Joe Moran of St. Clair, Kathy Winkworth and Paula Sunday of Star

slow fire scorer, Wenrich, 96;

Win Trophy

handled in previous years. of the Sea, Midge Garvey, Don Geary Leads Discussion Forrest Geary, who has been Owens and Diane Menendez of Grosse Pointe High School; associated with this project for Mrs. Richard J. Martin of Par-Robyn Ranney and Nick Kelley

Connie Parke, Dena Wright and students want. John Carter of Grosse Pointe University School.

the last 22 years, led the lively cell. of Brownell, Mary Sheridan and discussion on the type of en-Sloppy Joes, hot dogs, cider Peter Schreiber of St. Paul, tertainment the high school and doughnuts plus potato chips, Eskimo Pies, soft drinks

Mrs. Donald Vande Bunte, and milk will be sold at 5c each food chairman, will be assisted again this year. Mrs. James P. Stuart is han-

Committee, briefed the students Gawura and Mrs. Richard

as to how parties had been Fernstrum of Brownell, Mrs.

Mrs. E. G. Poxon, retiring by Mrs. Samuel G. Thorne of secretary of the Halloween the High School, Mrs. Stephen dling publicity.

ABSOLUTELY NO OBLIGATION

#### GROSSE POINTE NEWS

Picture by Eddie McGrath, Jr. OWENS and CONNIE PARKE. Stand-

ing, left to right:-NICK KELLEY,

DIANA WRIGHT, JOHN CARTER,

MARY SHERIDAN, PETE SCHRIE

BER, MIDGE GARVEY, KATHY WINKWORTH, JOE MORAN, DIANE, MENENDEZ and ROBYN

RANNEY.

City police investigated a re-

A neighbor, Mary Margaret