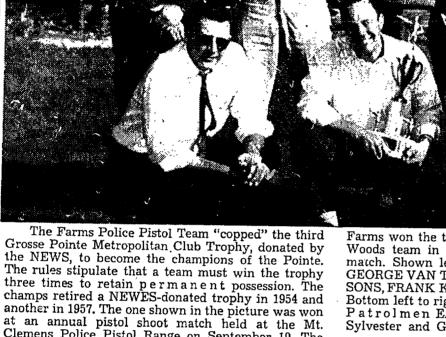

AN AGREEMENT between

AN AGREEMENT between Katanga and the United Nations calling for an immediate cease-fire and exchange of prisoners Martin Balloween Party.

at an annual pistol shoot match held at the Mt. Clemens Police Pistol Range on September 19. The

Farms won the trophy in 1958 and 1959, lost it to the Woods team in 1960, and recovered it at the latest match. Shown left to right, standing, are: SGT. GEORGE VAN TIEM, and Patrolmen ARNOLD PAR-SONS, FRANK KERBRAT and JOSEPH BELANGER, Bottom left to right: LT. VERNON SYLVESTER, and Patrolmen EARL FIELD and OTTO GLANERT. Sylvester and Glanert are alternate team members.

If there is an air of pride, Tuesday, after regaining possespermeating from the Farms sion of it. According to the police station these days, there rules, the team that wins the is good reason for it. The Farms trophy three times, gets to and Lochinoor and took him Police Pistol Team won the keep it.

The retired trophy is the ties. Grosse Pointe Metropolitan About seven hours later, after Club Trophy by besting the third Metropolitan Club Trophy considerable questioning, Al- other Pointe nolice pistol won by the Farms Team in 10 bert confessed and implicated teams at an annual shoot held years. All three trophies were quested that the hospital im-his 16-year-old companion, who on Tuesday, September 19, at donated by the NEWS. The mediately comply with the exwas arrested by East Detroit the Mt. Clemens Police Pistol first shoot match between the police departments was held in The Farms team retired the 1952,

stole the car in East Detroit. He trophy, donated by the Grosse The Farms Team retired one Pointe News, after winning it trophy in 1954, and one in 1957, three times. The Farms now and now, the latest one. The scores for the

(Continued from Page 1)

Joseph Belanger, 255; and

George Van Tiem, 246.

and Jack Eberst, 202.

ward Behrend, 203,

Benthuys, one each.

Kerbrat, 259; Earl Field, 258;

Shores: Melvin Yacks, 263; Joseph Vitale, 257; Harry Ham-

ilton, 252; Charles Wenrich,

242: and William Marshall, 172.

Woods: Thomas Kane, 265;

Bernard Kelly, 244; Bruce

Cross, 225; Everett Plumb, 221; j

City: Duncan MacEachern

256; Edmond Benthuys, 251;

Thomas McLaughlin, 227;

George Brackx, 216; and Ed-

Park: John Trombley, 248;

Charles Slusser, 241; Bobby McAlister, 222; Henry Coonce,

218; and Gordon Duncan, 210.

The high individual scorer

high time fire scorer, Kane, 91;

was Kane with his 265; high