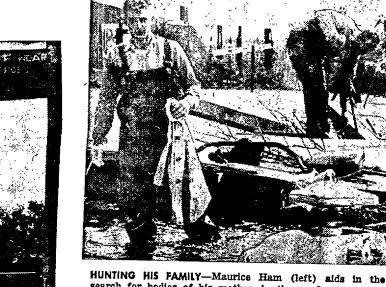

MONUMENTAL TASK—Still searching for bodies and starting the tremendous cleanup job in hurricane-battered and flooded homes along the Gulf of Mexico, workers remove the body of Pat Malone, about 65, from the debris of his house in Galveston, Tex. The death toll was expected to reach 31. At the right two young sisters, Sandra, 9, and Susan, 7, play in the sumshine while their parents, Mr. and Mrs. Henry Cohn, start salvaging in the rubble of their home along in Galveston the rubble of their home, also in Galveston.



YOUNG MOSCOW FOLLOWS THE STYLE-Most women in the

rural areas of the U.S.S.R. wear their dresses hovering close

to their ankles, but the young girls in Moscow are following the Paris decree that skirts must barely cover the knees. These two are walking in Sokolniky Park,





TENNIS. ANYONE? --- Katherine Melendez, 2, is following the instructions on the sign to the letter in Hilton Head Island, S.C.



search for bodies of his mother, brother and aunt in the debris of his home, shattered when Hurricane Carla crashed into Houston, Tex. Eleven persons were killed in Houston.

CROWDS GREET OAS INVESTIGATORS-Arriving in Ciudad Trujillo, Dominican Republic, a team of Organization of American States investigators was greeted by surging crowds. The investigators are trying to determine if the republic is ridding itself of dictatorship.



DON'T TAMPER WITH JUSTICE-The old statue of Justice on Detroit's old City Hall kept her scales intact as she was lowered from the building being torn down as part of the

WESTWARD HOl-Leon Gillis, a Providence Forge, Va., restau