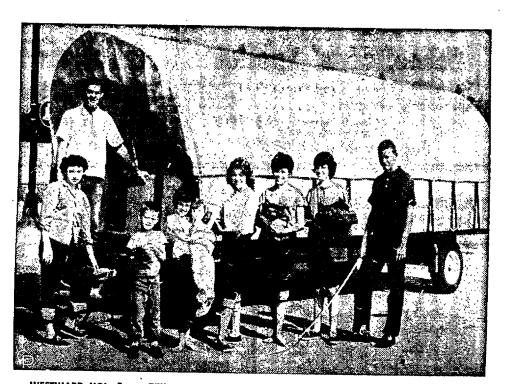

## Halloween Party Plans

(Continued from Page 1), loween night. Represent Students

Student representatives present at this year's meeting were: Kathleen Hammel and Joe Moran of St. Clair, Kathy Winkworth and Paula Sunday of Star

slow fire scorer, Wenrich, 96;

Win Trophy

handled in previous years. of the Sea, Midge Garvey, Don Geary Leads Discussion Forrest Geary, who has been Owens and Diane Menendez of Grosse Pointe High School; associated with this project for Mrs. Richard J. Martin of Par-Robyn Ranney and Nick Kelley

Connie Parke, Dena Wright and students want. John Carter of Grosse Pointe University School.

the last 22 years, led the lively cell. of Brownell, Mary Sheridan and discussion on the type of en-Sloppy Joes, hot dogs, cider Peter Schreiber of St. Paul, tertainment the high school and doughnuts plus potato chips, Eskimo Pies, soft drinks

Mrs. Donald Vande Bunte, and milk will be sold at 5c each food chairman, will be assisted again this year. Mrs. James P. Stuart is han-

Committee, briefed the students Gawura and Mrs. Richard

as to how parties had been Fernstrum of Brownell, Mrs.

Mrs. E. G. Poxon, retiring by Mrs. Samuel G. Thorne of secretary of the Halloween the High School, Mrs. Stephen dling publicity.

ABSOLUTELY NO OBLIGATION

#### GROSSE POINTE NEWS

Picture by Eddie McGrath, Jr. OWENS and CONNIE PARKE. Stand-

ing, left to right:-NICK KELLEY,

DIANA WRIGHT, JOHN CARTER,

MARY SHERIDAN, PETE SCHRIE

BER, MIDGE GARVEY, KATHY WINKWORTH, JOE MORAN, DIANE, MENENDEZ and ROBYN

RANNEY.

City police investigated a re-

A neighbor, Mary Margaret

mote tribes of the warlike Zulus,

Committee members from the Pointe's public private and parochial schools gathered last week to start plans for the annual community cele-

bration consisting of multiple Hal-loween parties for the different age