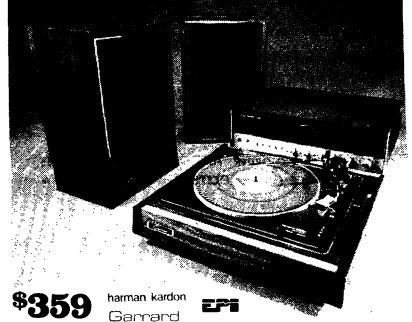

Tech Hifi is the only stereo specialist that offers you all this, plus discount prices.

Because Tech Hifi is the only stereo specialist that has the buying power of 66 stores.

Tech Hifi's \$189 package is your best introduction to component stereo. You'll get better sound than a similarly-priced "compact" system, plus all of Tech Hifi's great guarantees. It has a versatile ERC 1405 AM/FM stereo receiver, TDC 1 loudspeakers, and a fully-equipped Collaro 1252 automatic turntable by Philips.

KENWOOD CM Garrard.

Consumer magazines rate the components in this package "best-buys". And Tech Hifi's holiday price saves you money. Our \$359 system has Linear Sound EPI 70 loudspeakers, a top-rated Harman Kardon 330C stereo receiver, and a Garrard 730 M2 automatic turntable.