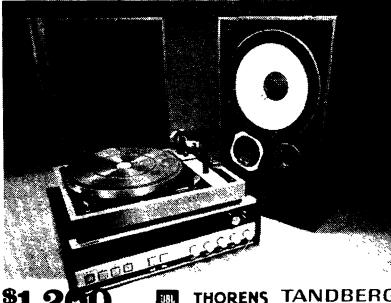

THORENS TANDBERG 98L

This \$599 package delivers some of the best "imaged" stereo sound you'll hear at any price. Because Optimally-Vented Ohm L loudspeakers reproduce all the front to back "depth" in your favorite music. The stereo receiver is Kenwood's powerful KR4070, and the turntable is a handsome Garrard