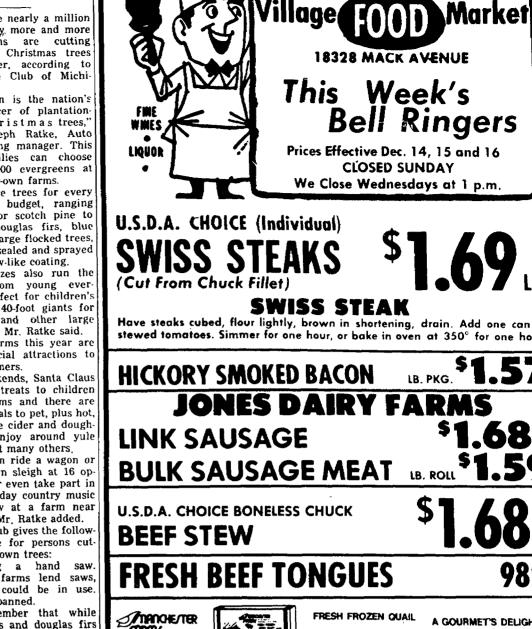

iganians are cutting their own Christmas trees each winter, according to Automobile Club of Michigan.

"Michigan is the nation's top producer of plantationgrown Christmas trees,' states Joseph Ratke, Auto

with a snow-like coating.

buildings," Mr. Ratke said.

ting their own trees:

but they could be in use. Axes are banned.

most pines and douglas firs hold needles, balsams and spruces drop them if not properly cared for.

saw close to the ground. Bring a rope for tieing the tree to the car. Be sure the base is at the car's front. Before placing in a

help it absorb water. Fill the stand with water daily.

Church, 21336 Mack avenue, will present Don Hustad's "Candlelight Carols" on Sun-day, December' 17, at 6:30

and Mrs. Tom Beach.

The dramatic musical program will portray the tradi-



2m2







# GROSSE POINTE NEWS

Thursday, December 14, 1978

# RENAISSANCE DESIGNER BOUTOUES HALSTON LANVIN COURREGES CHARLES JOURDAN les must® de CARTIER HATTIE UNGARO

Together at only one place in the world—Renaissance Center, Detroit—the Christmas gift collections of Halston, Jeanne Lanvin, Andre Courrêges, les must® de Cartier, Charles Jourdan and Emanuel Ungaro, as well as selected designs from Valentino, Giorgio Armani, Basile, Yves Saint Laurent, Chloé, Missoni, Mary McFadden, Ralph Lauren, Sonia Rykiel, and Zandra Rhodes.



Collection of "rolling" rings in 18 karat yellow, white and rose gold, \$180 to \$275 Bracelets from \$750 to \$2200. Love bracelet in 18 karat solid gold gold, \$500 Sterling silver and 18 karat solid gold bracelet, \$85. Snoopy pendant in sterling silver,