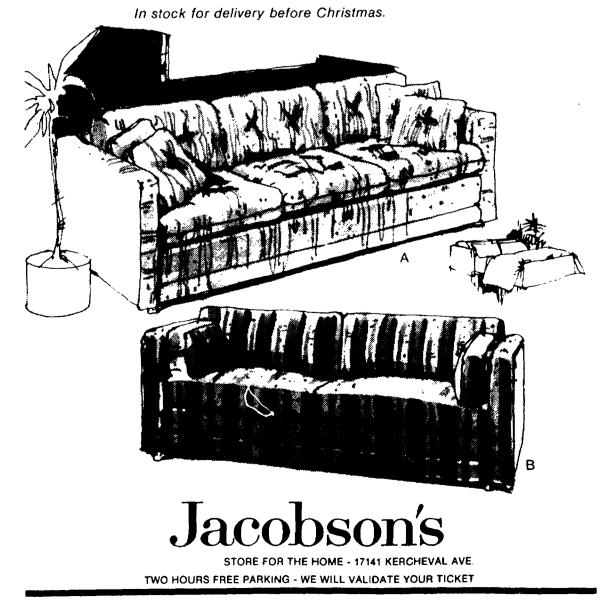

A. Contemporary sofa upholstered in off-white Haitian cotton. Button-tufted, reversible cushions, and four accent pillows. 851/2"L×35"D×281/2"H, \$599. B. Boldly striped sofa with reversible back and seat cushions, corner bolsters. Upholstered in rust, grey, brown and off-white stripes. 75"L×35"D×29"H, \$695.